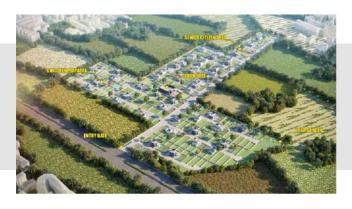

#### MEGA GOVT. PROJECTS IN DHOLERA SIR

DHOLERA
INTERNATIONAL AIRPORT

6 LANE EXPRESS HIGHWAY AHMEDABAD-DHOLERA

IT AND BUSINESS HUB

MONORAIL CONNECTIVITY
AHMEDABAD-DHOLERA

WORLD'S, LARGEST SOLAR PARK OF 5,000 MW

INDUSTRIAL PARK

#### DHOLERA SPECIAL INVESTMENT REGION