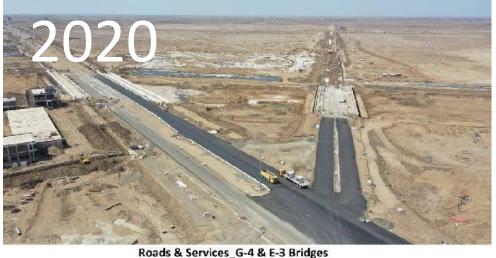

The DSIR is spread over 920

crited in 2015. DSIR officials who partici-"activation area", spread over enument is obering land at a 50 which fails on the Dritts on Monkey said the activation 225 sq.hm in 159K is 90 percent. percent discount for the first law. Manufus Indontrial Consider in an arranged works on the occupy.

completed and now it in yearly 2019/had committed to sweet its — on the ground began only in — built. These rouns have pave— land trunchers ded industries con for the industries on step in.\* — 4,000 ciner in setting up a 2016 The work on the activation — ments and cycle machs, "said — be alliered within Dholera Still."

pose vehicle created between

canal that is part of the activa has been beautified for secse Dr Farul Maniata, Cenera



## DHOLERA AFTER AND BEFORE











#### REACH OUT TO 7 OAK DEVELOPERS ANYTIME

#### Connect and Get the latest and accurate updates on Dholera SIR!



https://www.facebook.com/7oakdevelopers/



https://youtube.com/c/7OakDevelopers



https://www.instagram.com/7oakdevelopers/



https://twitter.com/7oakDevelopers

www.7oakdevelopers.com

sales@7oakdevelopers.com

+91 7070701006