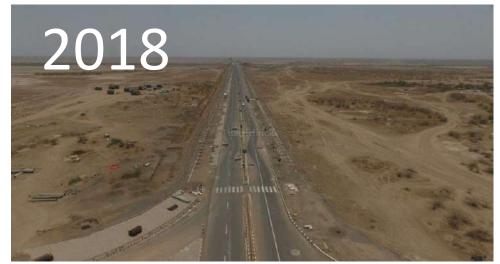

. The DSIR is spread over 920

crited in 2015. DSIR officials who partici-"activation area", spread over enument is obering land at a 50 which fails on the Dritts on Monkey said the activation 225 sq.hm in 159K is 90 percent. percent discount for the first law. Manufus Indontrial Consider in an arranged works on the occupy.

completed and now it in yearly 2019/had committed to sweet its — on the ground began only in — built. These rouns have pave— land trunchers ded industries con for the industries on step in.\* — 4,000 ciner in setting up a 2016 The work on the activation — ments and cycle machs, "said — be alliered within Dholera Still."

pose vehicle created between

canal that is part of the activa has been beautified for secse Dr Farul Maniata, Cenera



## DHOLERA AFTER AND BEFORE











#### REACH OUT TO 7 OAK DEVELOPERS ANYTIME

#### Connect and Get the latest and accurate updates on Dholera SIR!



https://www.facebook.com/7oakdevelopers/



https://youtube.com/c/7OakDevelopers



https://www.instagram.com/7oakdevelopers/



https://twitter.com/7oakDevelopers

www.7oakdevelopers.com

sales@7oakdevelopers.com

+91 7070701006