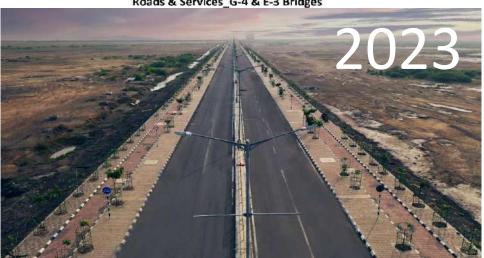

DSIR is spread over 920

crited in 2015. DSIR officials who partici-"activation area", spread over enument is obering land at a 50 which fails on the Dritts on Monkey said the activation 225 sq.hm in 159K is 90 percent. percent discount for the first law. Manufus Indontrial Consider in an arranged works on the occupy.

completed and now it in yearly 2019/had committed to sweet its — on the ground began only in — built. These rouns have pave— land trunchers ded industries con for the industries on step in.\* — 4,000 ciner in setting up a 2016 The work on the activation — ments and cycle machs, "said — be alliered within Dholera Still."

pose vehicle created between

canal that is part of the activa has been beautified for secse Dr Farul Maniata, Cenera



## DHOLERA AFTER AND BEFORE











#### REACH OUT TO 7 OAK DEVELOPERS ANYTIME

#### Connect and Get the latest and accurate updates on Dholera SIR!



https://www.facebook.com/7oakdevelopers/



https://youtube.com/c/7OakDevelopers



https://www.instagram.com/7oakdevelopers/



https://twitter.com/7oakDevelopers

www.7oakdevelopers.com

sales@7oakdevelopers.com

+91 7070701006