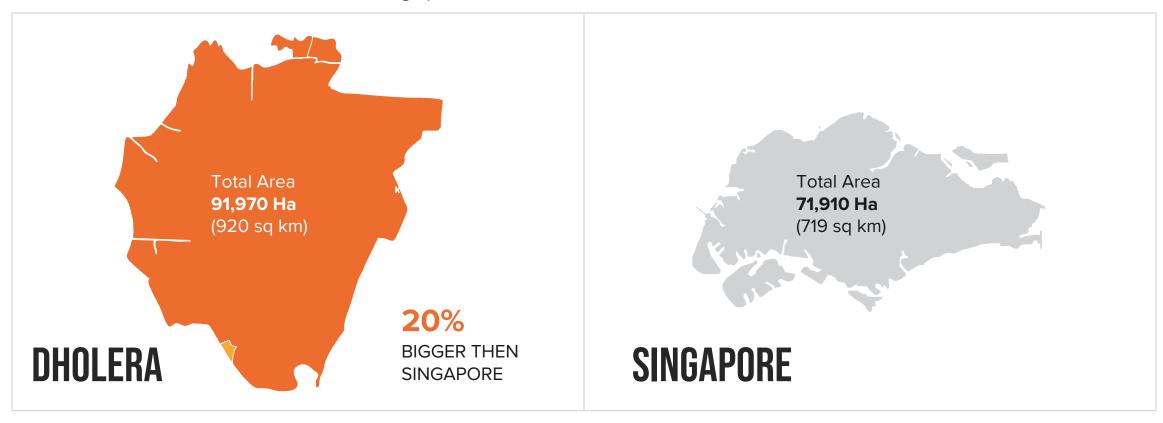

## A PERFECT INVESTMENT IN TODAY'S SCARY TIMES





#### A CITY BIGGER THAN SINGAPORE

Difference Between Dholera and Singapore





## A CITY COMPARE TO DUBAL

Difference Between Dholera and Dubai



Dubai



Dholera









#### MEGA GOVT. PROJECTS IN DHOLERA SIR



DHOLERA
INTERNATIONAL AIRPORT



6 LANE EXPRESS HIGHWAY AHMEDABAD-DHOLERA



IT AND BUSINESS HUB



MONORAIL CONNECTIVITY
AHMEDABAD-DHOLERA



WORLD'S, LARGEST SOLAR PARK OF 5,000 MW



INDUSTRIAL PARK



## UNIQUENESS IN DHOLERA SIR



ABCD Building



Effluent Treatment Plant



Water Treatment Plants



Waste Management



Information & Technology



Rainwater Harvesting



24X7 Power Smart meters SCADA



ICT enabled infrastructure City WiFi Integrated city management



100% rainwater collection Open storm canal with recreational spaces



100% waste collection Maximum recycling and reuse Bio-Methaneation, Incinerator Waste to energy



**Trunk I